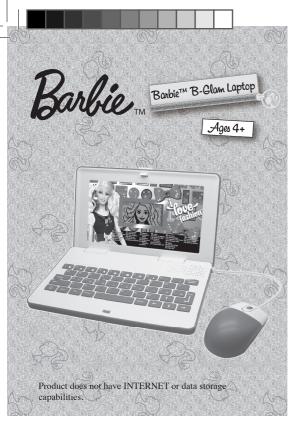

#### Dear Parent/Guardian.

Thank you for choosing the Barbie™ B-Glam Laptop. Designed with fun in mind, Barbie<sup>™</sup> B-Glam Laptop is packed with stimulating games and activities that will make an invaluable contribution to your child's development.

The activities to help improve your child's skills include: language, mathematics, logic, memory and music. Barbie<sup>™</sup> B-Glam Laptop provides a dependable and realistic introduction to computers and encourages creativity and independent learning. Learning has never been so much fun!